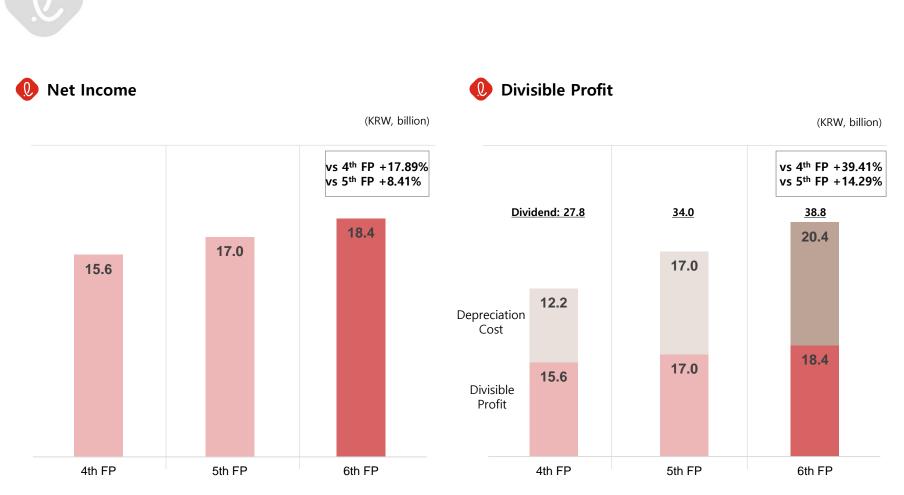

70M) from LOTTE Mart Gyeonggi Yangpyeong acquired on Dec. 15<sup>th</sup>, '21.

**1** LOTTE REIT

'21.2H Performance

• Previous FP(5<sup>th</sup>) : Dividend: KRW 34B & Rate of Return: 6.44% (against the weighted average equity (KRW 1,054.3B) of the investment period reflecting the capital increase on Mar. 16<sup>th</sup>, '21)

• This FP(6th) : Dividend: KRW 38.8B & Rate of Return: 6.51% (against the equity (KRW 1,193.2B))

**1** LOTTE REIT

(KRW, billion)

|                      |                         | <b>6<sup>th</sup> FP</b><br>(End of Dec. '21) | <b>5<sup>th</sup> FP</b><br>(End of Jun. '21) | Change | Rate of Change |
|----------------------|-------------------------|-----------------------------------------------|-----------------------------------------------|--------|----------------|
| Total<br>Assets      | Current Assets          | 55.4                                          | 58.8                                          | -3.4   | -5.81%         |
|                      | Non-current Assets      | 2,348.5                                       | 2,332.3                                       | 16.1   | 0.69%          |
|                      |                         | 2,403.9                                       | 2,391.2                                       | 12.7   | 0.53%          |
| Total<br>Liabilities | Current Liabilities     | 657.6                                         | 17.3                                          | 640.3  | 3,699.28%      |
|                      | Non-current Liabilities | 593.2                                         | 1,205.2                                       | -612.0 | -50.78%        |
|                      |                         | 1,250.8                                       | 1,222.6                                       | 28.3   | 2.31%          |
| Total<br>Equity      | Share Capital           | 121.5                                         | 121.5                                         | 0      | 0.00%          |
|                      | Capital Surplus         | 1,060.9                                       | 1,060.9                                       | 0      | 0.00%          |
|                      | Retained Earnings       | -29.3                                         | -13.8                                         | -15.6  |                |
|                      |                         | 1,153.1                                       | 1,168.6                                       | -15.6  | -1.33%         |

# [Appendix] Income Statement

(KRW, billion)

|                           | 6 <sup>th</sup> FP  | 5 <sup>th</sup> FP  |        |                   | 4 <sup>th</sup> FP  |        |                   |
|---------------------------|---------------------|---------------------|--------|-------------------|---------------------|--------|-------------------|
|                           | (Jul. '21~Dec. '21) | (Jan. '21~Jun. '21) | Change | Rate of<br>Change | (Jul. '20~Dec. '20) | Change | Rate of<br>Change |
| Operating<br>Revenue      | 56.2                | 48.6                | 7.5    | 15.50%            | 38.3                | 17.9   | 46.58%            |
| Operating<br>Expenses     | 23.4                | 19.6                | 3.8    | 19.40%            | 14.2                | 9.2    | 65.17%            |
| Depreciation Cost         | 20.4                | 17.0                | 3.4    | 20.16%            | 12.2                | 8.2    | 66.90%            |
| Others                    | 3.0                 | 2.6                 | 0.4    | 14.48%            | 2.0                 | 1.1    | 54.35%            |
| Operating Income          | 32.8                | 29.0                | 3.7    | 12.86%            | 24.2                | 8.6    | 35.67%            |
| Non-operating<br>Income   | 0.2                 | 0.1                 | 0.1    | 79.95%            | 0.1                 | 0.1    | 57.22%            |
| Non-operating<br>expenses | 14.5                | 12.2                | 2.4    | 19.65%            | 8.7                 | 5.9    | 68.04%            |
| Net Income                | 18.4                | 17.0                | 1.4    | 8.41%             | 15.6                | 2.8    | 17.89%            |
| Divisible Profit          | 38.8                | 34.0                | 4.9    | 14.29%            | 27.8                | 11.0   | 39.41%            |

X Divisible Profit = Depreciation Cost + Net Income