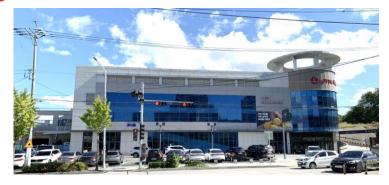

## New asset acquired in 6<sup>th</sup> FP – LOTTE Mart Gyeonggi Yangpyeong

### Asset Information

| Name    | LOTTE Mart Gyeonggi Yangpyeong                                |
|---------|---------------------------------------------------------------|
| Address | 76, Nambuk-ro, Yangpyeong-eup,<br>Yangpyeong-gun, Gyeonggi-do |
| GFA     | 9,977.31 m²                                                   |
| SA      | 6,473.00m²                                                    |
| Floors  | Basement: 2 / Ground: 2                                       |

#### 🕖 Photo