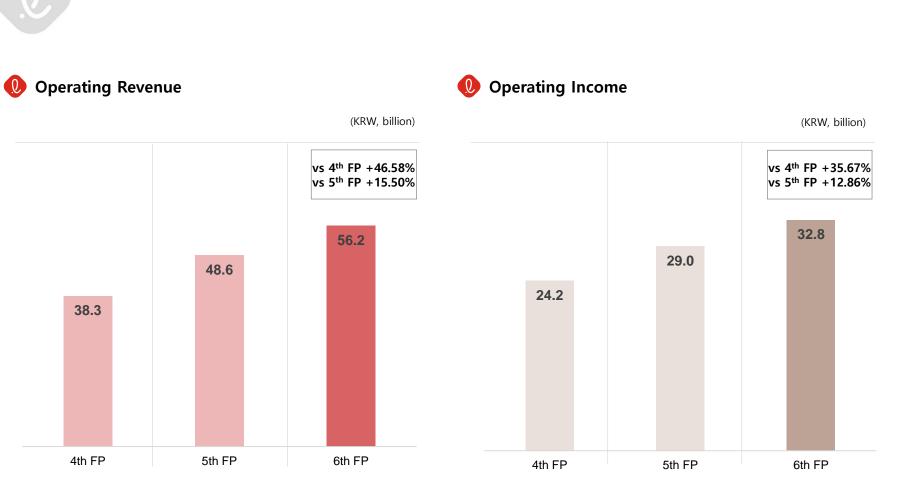

X Acquisition completed on Dec. 15th, 2021

\* FP = Fiscal Period

'21.2H Performance

Previous FP(5<sup>th</sup>): Reflected 3.5 months' rent (KRW 9.8B) from the acquisition of 6 assets on Mar. 17<sup>th</sup>, '21.
This FP(6<sup>th</sup>): Reflected 6 months' rent (KRW 16.8B) from the 6 assets acquired in 5<sup>th</sup> FP and the rent (KRW

70M) from LOTTE Mart Gyeonggi Yangpyeong acquired on Dec. 15<sup>th</sup>, '21.

**1** LOTTE REIT

'21.2H Performance

• Previous FP(5<sup>th</sup>) : Dividend: KRW 34B & Rate of Return: 6.44% (against the weighted average equity (KRW 1,054.3B) of the investment period reflecting the capital increase on Mar. 16<sup>th</sup>, '21)

# [Appendix] Income Statement

(KRW, billion)

|                           | 6 <sup>th</sup> FP  | 5 <sup>th</sup> FP  |        |                   | 4 <sup>th</sup> FP  |        |                   |
|---------------------------|---------------------|---------------------|--------|-------------------|---------------------|--------|-------------------|
|                           | (Jul. '21~Dec. '21) | (Jan. '21~Jun. '21) | Change | Rate of<br>Change | (Jul. '20~Dec. '20) | Change | Rate of<br>Change |
| Operating<br>Revenue      | 56.2                | 48.6                | 7.5    | 15.50%            | 38.3                | 17.9   | 46.58%            |
| Operating<br>Expenses     | 23.4                | 19.6                | 3.8    | 19.40%            | 14.2                | 9.2    | 65.17%            |
| Depreciation Cost         | 20.4                | 17.0                | 3.4    | 20.16%            | 12.2                | 8.2    | 66.90%            |
| Others                    | 3.0                 | 2.6                 | 0.4    | 14.48%            | 2.0                 | 1.1    | 54.35%            |
| Operating Income          | 32.8                | 29.0                | 3.7    | 12.86%            | 24.2                | 8.6    | 35.67%            |
| Non-operating<br>Income   | 0.2                 | 0.1                 | 0.1    | 79.95%            | 0.1                 | 0.1    | 57.22%            |
| Non-operating<br>expenses | 14.5                | 12.2                | 2.4    | 19.65%            | 8.7                 | 5.9    | 68.04%            |
| Net Income                | 18.4                | 17.0                | 1.4    | 8.41%             | 15.6                | 2.8    | 17.89%            |
| Divisible Profit          | 38.8                | 34.0                | 4.9    | 14.29%            | 27.8                | 11.0   | 39.41%            |