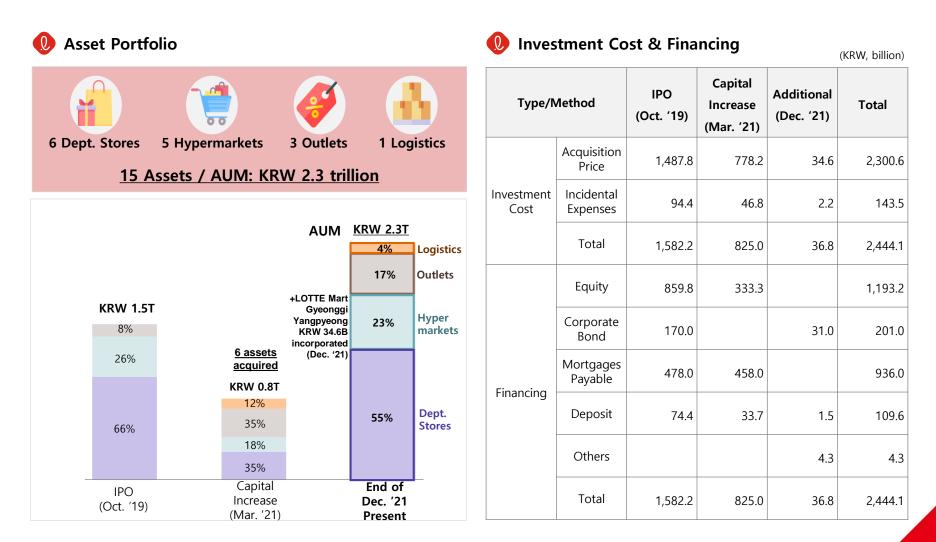

independent auditor's review.

LOTTE REIT nor LOTTE AMC does not make any representation or accept liability, as to the accuracy or completeness of the financial and operational results stated, and nothing contained herein is, or shall be relied upon as a promise or representation, whether as to the past or the future.

This document shall not be used for any legal purpose for investors' investment results, and LOTTE REIT or LOTTE AMC is not responsible for any losses or damages for the investment results from the information provided in this document.

This document only speaks of the information as of the date they are made, and LOTTE REIT nor LOTTE AMC is not responsible for providing updates contained in this document in light of new information or future.

# LOTTE REIT at a glance





## New asset acquired in 6<sup>th</sup> FP – LOTTE Mart Gyeonggi Yangpyeong



### Asset Information

| Name    | LOTTE Mart Gyeonggi Yangpyeong                                |
|---------|---------------------------------------------------------------|
| Address | 76, Nambuk-ro, Yangpyeong-eup,<br>Yangpyeong-gun, Gyeonggi-do |
| GFA     | 9,977.31 m²                                                   |
| SA      | 6,473.00m²                                                    |
| Floors  | Basement: 2 / Ground: 2                                       |

#### 🕖 Photo



#### Lease Condition

| Deposit                  | • 12 months' rent                                                                                                   |
|--------------------------|--------------------------